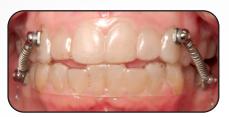

ofile screw effortlessly attaches the spring to the pivot, simplifying the application process for orthodontists. Moreover, the CS®5 Bondable spring is engineered to exert a gentle yet effective force of only 150 grams, facilitating the correction of Class II or III cases with remarkable precision and minimal discomfort. With Bondable CS®5, orthodontists can elevate their treatment outcomes, providing patients with the confidence of a beautifully aligned smile.

**Great For Aligners:** Specifically for use alongside aligners, CS®5 Bondable seamlessly integrates into various orthodontic treatment plans for enhanced efficiency.

**Gentle, Effective Correction:** The low force spring which generates 150 grams of force, accompanied with low-profile Bondable pivot ensures predictable results.





Actual Case Submitted By Dr. Michael Williams

## **CS®5 Bondable Kits & Components**

| 5 PATIENT KIT            | ITEM#     |
|--------------------------|-----------|
| BONDABLE PIVOT           |           |
| 10mm Spring Kit          | #40-LF10  |
| 7mm Spring Kit           | #40-LF07  |
| BONDABLE CS°5 COMPONENTS | ITEM#     |
| 7mm Low Force Spring     | #40-1007  |
| 10mm Low Force Spring    | #40-1010  |
| Bondable Pivot           | #40-2000  |
| Low Profile Screw        | #40-5000  |
| Magnetic Allen Pencil    | #3823-EM  |
| Magnetic Charger         | #3823-500 |

## 5 Patient Bondable Kit:

- 10 CS<sup>®</sup>5 Low Force Springs
- 20 Bondable Pivots
- 20 Low Profile Screws
- 1 Magnetic Allen Pencil
- 1 Magnetic Charger



www.dynaflex.com | 866-346-5665