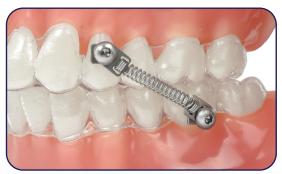

Low Profile Bondable Pivot & Screw

Low Force Spring Delivers 150 Grams Of Force

Introducing CS®5 Bondable, derived from its renowned predecessor, the CS®5 Bondable represents a groundbreaking advancement in orthodontic technology. CS®5 Bondable directly bonds to the tooth, offering a seamless integration that enhances the effectiveness of orthodontic treatments, especially when used alongside aligners. Featuring the innovative Bondable pivot, meticulously crafted for patient comfort with its low-profile design, this device ensures a smooth and comfortable orthodontic experience. The accompanying low-profile screw effortlessly attaches the spring to the pivot, simplifying the application process for orthodontists. Moreover, the CS®5 Bondable spring is engineered to exert a gentle yet effective force of only 150 grams, facilitating the correction of Class II or III cases with remarkable precision and minimal discomfort. With Bondable CS®5, orthodontists can elevate their treatment outcomes, providing patients with the confidence of a beautifully aligned smile.

**Great For Aligners:** Specifically for use alongside aligners, CS®5 Bondable seamlessly integrates into various orthodontic treatment plans for enhanced efficiency.

**Gentle, Effective Correction:** The low force spring which generates 150 grams of force, accompanied with low-profile Bondable pivot ensures predictable results.