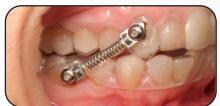

ile screw effortlessly attaches the spring to the pivot, simplifying the application process for orthodontists. Moreover, the CS®5 Bondable spring is engineered to exert a gentle yet effective force of only 150 grams, facilitating the correction of Class II or III cases with remarkable precision and minimal discomfort. With Bondable CS®5, orthodontists can elevate their treatment outcomes, providing patients with the confidence of a beautifully aligned smile.

**Great For Aligners:** Specifically for use alongside aligners, CS®5 Bondable seamlessly integrates into various orthodontic treatment plans for enhanced efficiency.

**Gentle, Effective Correction:** The low force spring which generates 150 grams of force, accompanied with low-profile Bondable pivot ensures predictable results.





Actual Case Submitted By Dr. Michael Williams

## **CS®5 Bondable Kits & Components**

| 5 PATIENT KIT            | ITEM#     |
|--------------------------|-----------|
| BONDABLE PIVOT           |           |
| 10mm Spring Kit          | #40-LF10  |
| 7mm Spring Kit           | #40-LF07  |
| BONDABLE CS°5 COMPONENTS | ITEM#     |
| 7mm Low Force Spring     | #40-1007  |
| 10mm Low Force Spring    | #40-1010  |
| Bondable Pivot           | #40-2000  |
| Low Profile Screw        | #40-5000  |
| Magnetic Allen Pencil    | #3823-EM  |
| Magnetic Charger         | #3823-500 |

## 5 Patient Bondable Kit:

- 10 CS<sup>®</sup>5 Low Force Springs
- 20 Bondable Pivots
- 20 Low Profile Screws
- 1 Magnetic Allen Pencil
- 1 Magnetic Charger



www.dynaflex.com | 866-346-5665